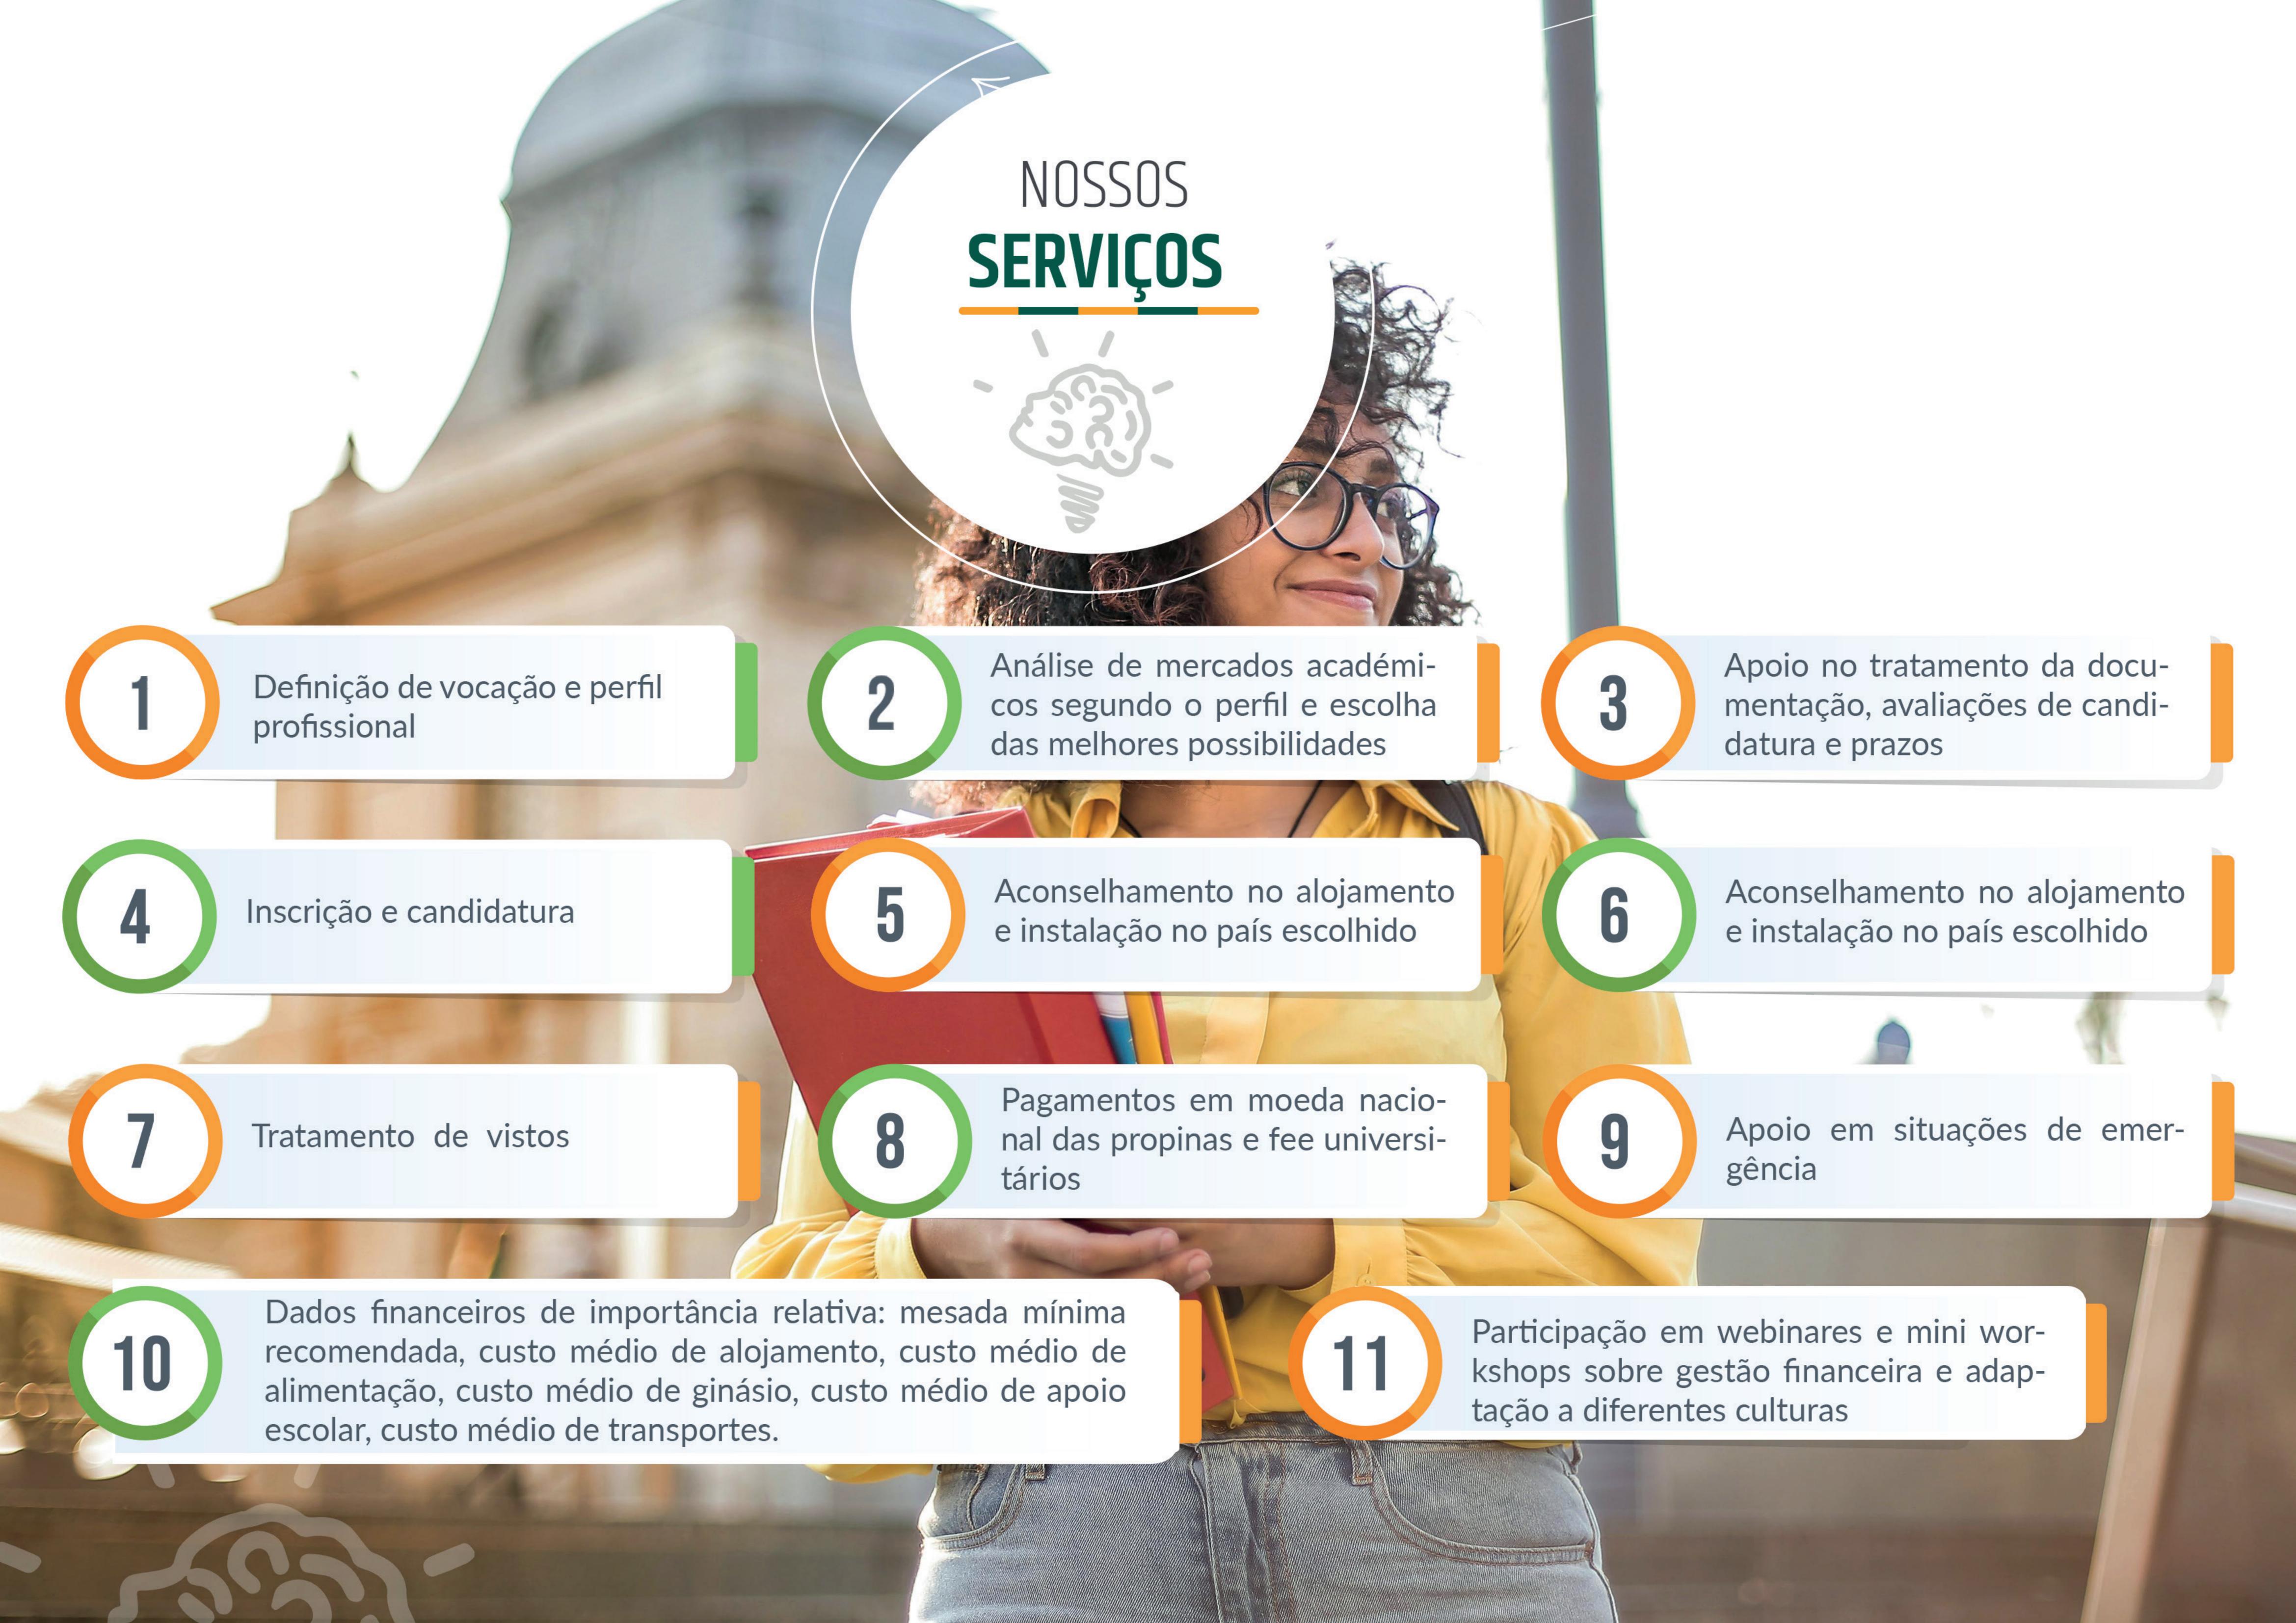

## Como usufruir do Trimethodus Studant Adviser?

Nossa prestação de serviço será na profundidade da necessidade do aluno, tendo fee diferentes constante os serviços prestados.

Poderá apenas ter o apoio na definição vocacional, que deverá ser feita ainda na frequência do 12 ano, como na parte da candidatura a universidade já previamente escolhida, como no apoio a manutenção do aluno no pagamento das propinas ou prestação de apoio de emergência.

Para melhor percebermos sua necessidade envie um email para trimethodus@gmail.com e agende uma reunião virtual para mais esclarecimentos..